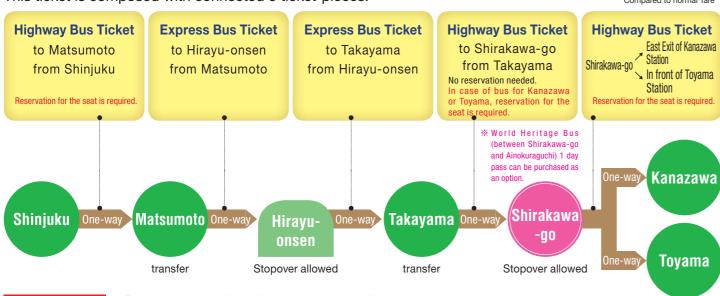

If you would like to travel from Shinjuku to different sightseeing spots, and finally arriving at Kanazawa/Toyama  $\cdot\cdot$ 

One-way highway bus tickets between cities

**Three-Star Route Shinjuku Ticket** 

Valid 7 - Day Aged13 ~ 8,560 yen Aged6 ~ 12 4,280 yen

One-way highway bus tickets from Shinjuku to Kanazawa

Three-Star Route Shinjuku Ticket plus 1-Day pass

Valid 7 - Day Aged13~10,180 yen Aged6~12 5,090 yen

### **Three-Star Route Shinjuku Ticket**

Valid 7 - Day Aged13 ~ 8,560 yen Aged6 ~ 12 4,280 yen

This ticket is composed with connected 5 ticket-pieces.

- ※ Reservation is required for the Highway bus at the time of purchase. If you miss the bus you reserved, the ticket of that section will be invalidated.
- \* Particularly, please board the bus you reserved since the Highway bus from Shirakawa-go to Kanazawa is very crowded.
- \* You can change your reservation at Matsumoto Bus Terminal or Takayama Bus Center only 1 time.

#### Change of reservation

- \* If you wish to change your reservation, you should apply at least 30min in advance of departure. If you miss the bus you reserved, the ticket of that
- \* You can change your reservation at Matsumoto or Takayama only 1 time.