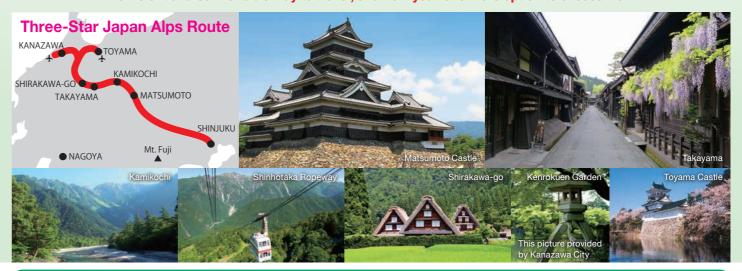

# Highway Bus Ticket for sightseeing in Central Honshu

From Shinjuku to Kanazawa / Toyama

8,560 yen - 16,900 yen

3 kinds of new passes allow you to visit Shinshu Matsumoto  $\sim$  Hida Takayama  $\sim$  Shirakawa-qo  $\sim$ Kanazawa · Toyama along the Three-star Alps Route from Shinjuku. Highway bus offers an inexpensive, efficient and comfortable way to travel, and now you have more option to choose from.

**Three-Star Alps Unlimited Ride Pass** 

Valid 7 - Day [1st Apr.-30th Nov.] Aged13~16,900 yen Aged6~128,450 yen

[1st Dec.-31th Mar.] Aged13~ 15,000 yen Aged6~12 7,500 yen

You can choose the destination between Kanazawa and Toyama