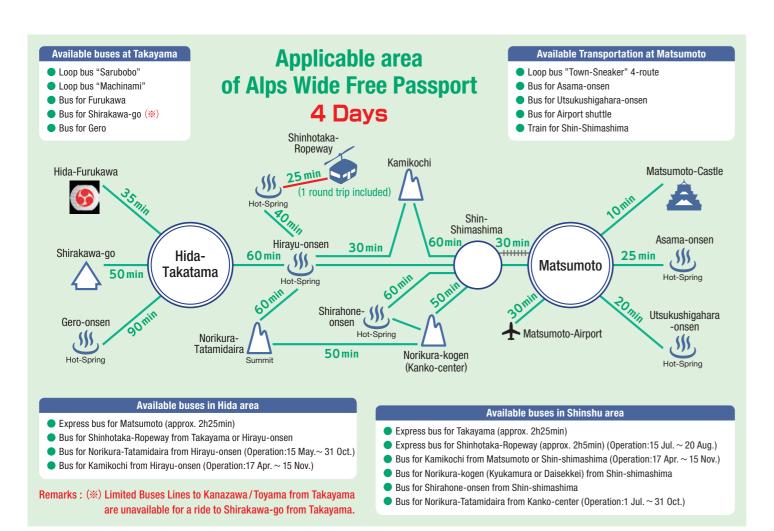

One-way highway bus tickets from Shinjuku to Kanazawa and Toyama

If you would like to fully enjoy sightseeing spots in Shinshu and Hida, and finally arrive at Kanazawa/Toyama  $\cdots$ 

Including 4-Day pass for sightseeing in Shinshu & Hida 4-day Unlimited Ride Pass included (Alps Wide Free Passport)

**Three-Star Alps Unlimited Ride Pass** 

Valid 7 - Day [1st Apr.-30th Nov.] Aged13~16,900 yen Aged6~128,450 yen

[1st Dec.-31th Mar.] Aged13~ 15,000 yen Aged6~12 7,500 yen

You can choose the destination between Kanazawa and Toyama

# **Three-Star Alps Unlimited Ride Pass**

Valid 7 - Day 4-day Unlimited Ride Pass included

[1st Apr.-30th Nov.] Aged13~16,900 yen Aged6~128,450 yen

#### Remarks

- \* All vouchers needs to be exchanged to tickets within 7 days from day of departure from Shinjuku
- ※ ② voucher needs to be exchanged to Alps Wide Free Passport at Matsumoto Bus Terminal.
- ※ For sightseeing in Kanazawa, ⊕ voucher can be exchanged to 1-Day Pass of Hokutetsu Buses at Hokutetsu Bus Ticket Office.
- ※ For sightseeing in Toyama, ⊕ voucher can be exchange to 1-Day Pass of Gurutto Bus at Toyama Ticket Center.
- \* (5) Voucher can be exchange to Komatsu Airport Limousine Bus ticket at Hokutetsu Bus Ticket Office