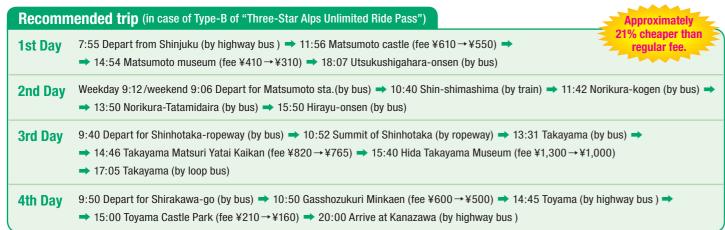

**Three-Star Alps Unlimited Ride Pass** 

Valid 7 - Day [1st Apr.-30th Nov.] Aged13~16,900 yen Aged6~128,450 yen

[1st Dec.-31th Mar.] Aged13~ 15,000 yen Aged6~12 7,500 yen

You can choose the destination between Kanazawa and Toyama

# **Three-Star Alps Unlimited Ride Pass**

Valid 7 - Day 4-day Unlimited Ride Pass included

[1st Apr.-30th Nov.] Aged13~16,900 yen Aged6~128,450 yen