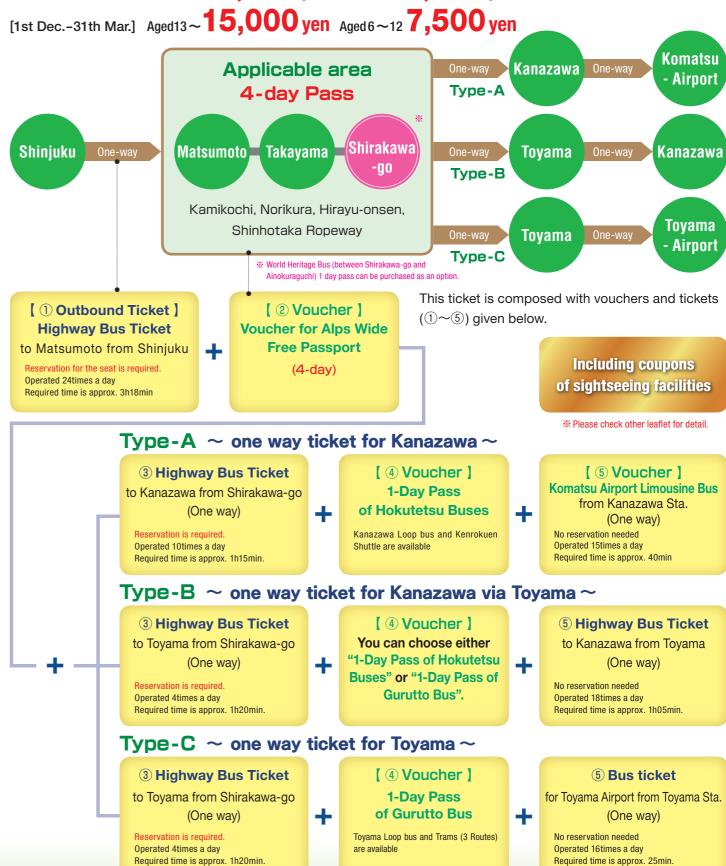

One-way highway bus tickets from Shinjuku to Kanazawa and Toyama

If you would like to fully enjoy sightseeing spots in Shinshu and Hida, and finally arrive at Kanazawa/Toyama  $\cdots$ 

Including 4-Day pass for sightseeing in Shinshu & Hida 4-day Unlimited Ride Pass included (Alps Wide Free Passport)

**Three-Star Alps Unlimited Ride Pass** 

Valid 7 - Day [1st Apr.-30th Nov.] Aged13~16,900 yen Aged6~128,450 yen

[1st Dec.-31th Mar.] Aged13~ 15,000 yen Aged6~12 7,500 yen

You can choose the destination between Kanazawa and Toyama

# **Three-Star Alps Unlimited Ride Pass**

Valid 7 - Day 4-day Unlimited Ride Pass included

[1st Apr.-30th Nov.] Aged13~16,900 yen Aged6~128,450 yen

#### Remarks

- \* All vouchers needs to be exchanged to tickets within 7 days from day of departure from Shinjuku
- ※ ② voucher needs to be exchanged to Alps Wide Free Passport at Matsumoto Bus Terminal.
- ※ For sightseeing in Kanazawa, ⊕ voucher can be exchanged to 1-Day Pass of Hokutetsu Buses at Hokutetsu Bus Ticket Office.
- ※ For sightseeing in Toyama, ⊕ voucher can be exchange to 1-Day Pass of Gurutto Bus at Toyama Ticket Center.
- \* (5) Voucher can be exchange to Komatsu Airport Limousine Bus ticket at Hokutetsu Bus Ticket Office