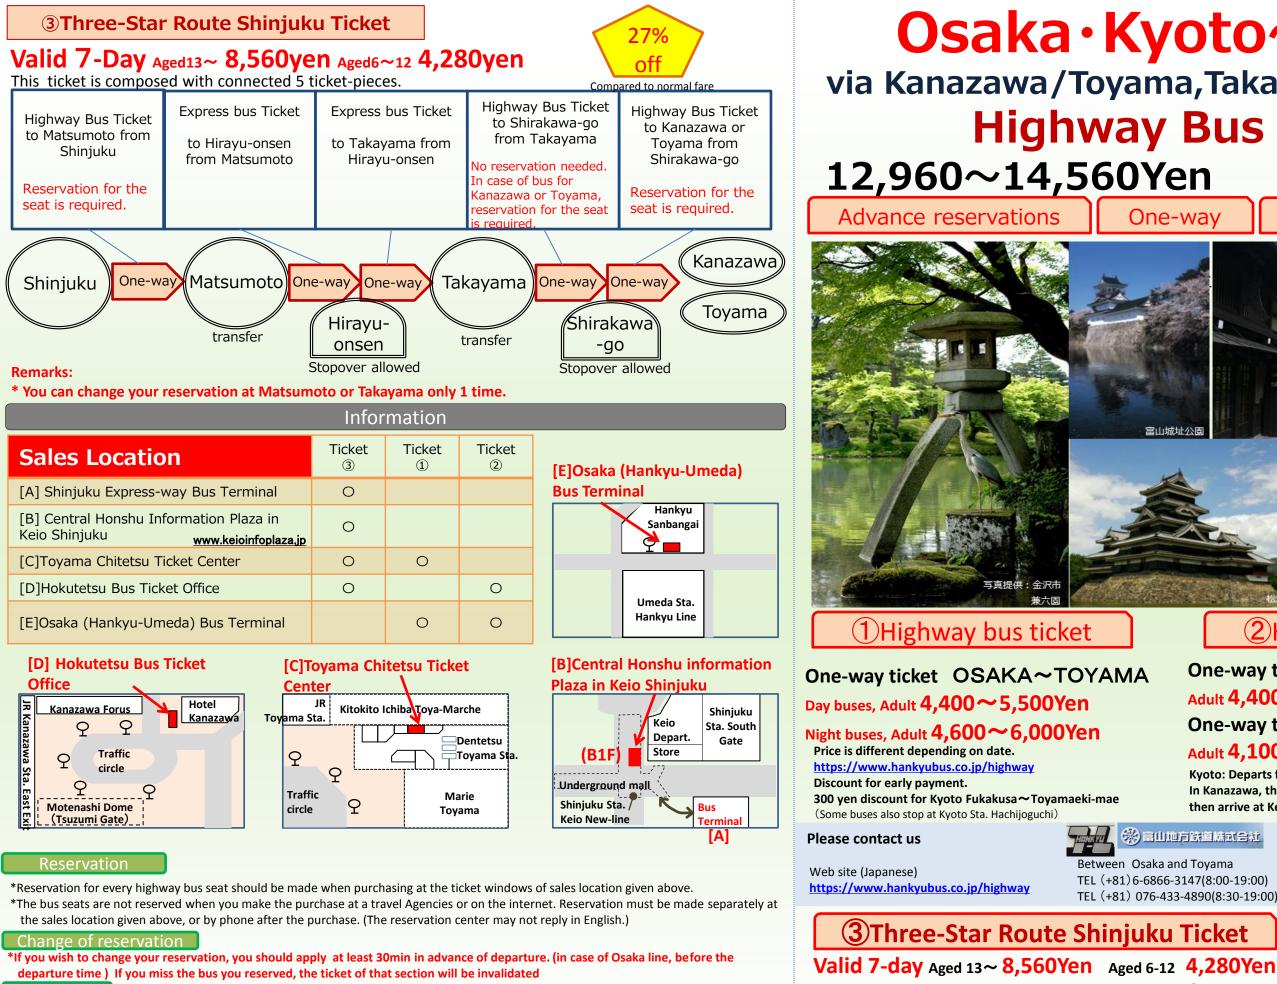

# **Osaka**·Kyoto~Tokyo via Kanazawa/Toyama, Takayama, Matsumoto **Highway Bus Ticket**

#### One-way ticket OSAKA~KANAZAWA Adult **4,400Yen** One-way ticket KYOTO~KANAZAWA

## Adult 4,100Yen

Kyoto: Departs from Kyoto Fukakusa Bus Stop. In Kanazawa, the bus stop at Kanazawa Sta. East Exit and then arrive at Kenrokuen Garden. (same price)

🛞 富山地方鉄道株式会社

One-way

富山城址公園

Between Osaka and Toyama TEL (+81)6-6866-3147(8:00-19:00) TEL (+81) 076-433-4890(8:30-19:00)

Between Osaka and Kanazawa TEL (+81) 6-6866-3147(8:00-19:00) TEL (+81) 76-234-0123(9:00-18:00)